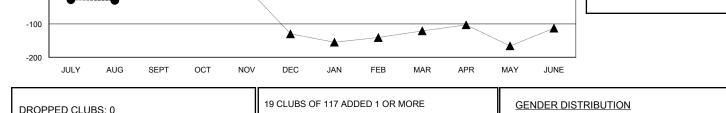

CURRENT YEAR GOALS FOR NEW - CURRENT YEAR ACTUAL MEMBERS

- LAST YEAR ACTUAL MEMBERS

| DROPPED CLUBS: 0 |    | 19 CLUBS OF 117 ADDED 1 OR MORE | GENDER DISTRIBUTION   |                |     |
|------------------|----|---------------------------------|-----------------------|----------------|-----|
|                  |    | NEW MEMBERS                     | MALE                  | 1,413 (57.98%) |     |
|                  |    |                                 | FEMALE                | 1,024 (42.02%) |     |
| DROPPED MEMBERS  |    |                                 |                       |                |     |
| DECEASED         | 1  | CLICK HERE FOR HEALTH           |                       |                |     |
| CLUB CANCELLED   | 0  | ASSESSMENT DATA                 | FAMILY UNIT MEMBERS   |                | 427 |
| OTHER            | 77 |                                 | HEAD OF HOUSEHOLD     |                | 192 |
| TOTAL            | 78 |                                 | NON-HEAD OF HOUSEHOLD | ) 2            | 235 |
|                  |    |                                 | Į                     |                |     |