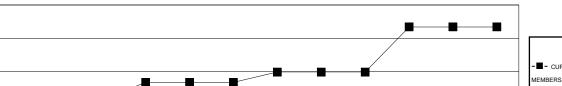

| QUARTER       | NEW CLUB<br>GOAL | NEW CLUBS | DROPPED<br>CLUBS | NET<br>GAIN/LOSS | QUARTER       | NEW MEMBER<br>GOAL | CHARTER AND<br>NEW MEMBERS<br>ADDED | DROPPED<br>MEMBERS |
|---------------|------------------|-----------|------------------|------------------|---------------|--------------------|-------------------------------------|--------------------|
| JULY/AUG/SEPT | 0                | 0         | 0                | 0                | JULY/AUG/SEPT | 115                | 48                                  | 78                 |
| OCT/NOV/DEC   | 0                | 0         | 0                | 0                | OCT/NOV/DEC   | 53                 | 0                                   | 0                  |
| JAN/FEB/MAR   | 0                | 0         | 0                | 0                | JAN/FEB/MAR   | 31                 | 0                                   | 0                  |
| APR/MAY/JUNE  | 5                | 0         | 0                | 0                | APR/MAY/JUNE  | 135                | 0                                   | 0                  |

CURRENT YEAR GOALS FOR NEW - CURRENT YEAR ACTUAL MEMBERS

- LAST YEAR ACTUAL MEMBERS

| DROPPED CLUBS: 0 |    | 19 CLUBS OF 117 ADDED 1 OR MORE | GENDER DISTRIBUTION   |                |     |
|------------------|----|---------------------------------|-----------------------|----------------|-----|
|                  |    | NEW MEMBERS                     | MALE                  | 1,413 (57.98%) |     |
|                  |    |                                 | FEMALE                | 1,024 (42.02%) |     |
| DROPPED MEMBERS  |    |                                 |                       |                |     |
| DECEASED         | 1  | CLICK HERE FOR HEALTH           |                       |                |     |
| CLUB CANCELLED   | 0  | ASSESSMENT DATA                 | FAMILY UNIT MEMBERS   |                | 427 |
| OTHER            | 77 |                                 | HEAD OF HOUSEHOLD     |                | 192 |
| TOTAL            | 78 |                                 | NON-HEAD OF HOUSEHOLD | ) 2            | 235 |
|                  |    |                                 | Į                     |                |     |

400

300

200

100

0