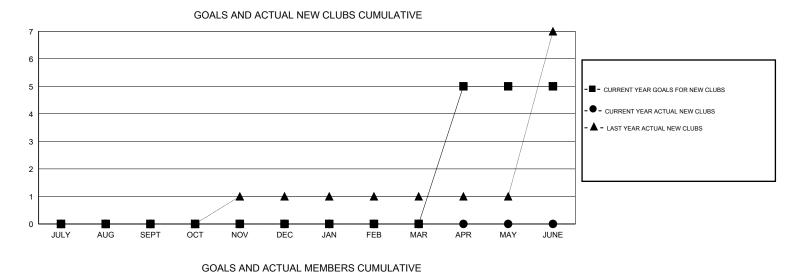

| QUARTER       | NEW CLUB<br>GOAL | NEW CLUBS | DROPPED<br>CLUBS | NET<br>GAIN/LOSS | QUARTER       | NEW MEMBER<br>GOAL | CHARTER AND<br>NEW MEMBERS<br>ADDED | DROPPED<br>MEMBERS |
|---------------|------------------|-----------|------------------|------------------|---------------|--------------------|-------------------------------------|--------------------|
| JULY/AUG/SEPT | 0                | 0         | 0                | 0                | JULY/AUG/SEPT | 115                | 48                                  | 78                 |
| OCT/NOV/DEC   | 0                | 0         | 0                | 0                | OCT/NOV/DEC   | 53                 | 0                                   | 0                  |
| JAN/FEB/MAR   | 0                | 0         | 0                | 0                | JAN/FEB/MAR   | 31                 | 0                                   | 0                  |
| APR/MAY/JUNE  | 5                | 0         | 0                | 0                | APR/MAY/JUNE  | 135                | 0                                   | 0                  |

CURRENT YEAR GOALS FOR NEW - CURRENT YEAR ACTUAL MEMBERS

- LAST YEAR ACTUAL MEMBERS

| DROPPED CLUBS: 0 |    | 19 CLUBS OF 117 ADDED 1 OR MORE | GENDER DISTRIBUTION   |                |     |
|------------------|----|---------------------------------|-----------------------|----------------|-----|
|                  |    | NEW MEMBERS                     | MALE                  | 1,413 (57.98%) |     |
|                  |    |                                 | FEMALE                | 1,024 (42.02%) |     |
| DROPPED MEMBERS  |    |                                 |                       |                |     |
| DECEASED         | 1  | CLICK HERE FOR HEALTH           |                       |                |     |
| CLUB CANCELLED   | 0  | ASSESSMENT DATA                 | FAMILY UNIT MEMBERS   |                | 427 |
| OTHER            | 77 |                                 | HEAD OF HOUSEHOLD     |                | 192 |
| TOTAL            | 78 |                                 | NON-HEAD OF HOUSEHOLD | ) 2            | 235 |
|                  |    |                                 | Į                     |                |     |